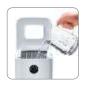

## Easy To Use

Simply top up with up to 1 L of water and press the button.

| Article no.: | 979.58 (SEV) / 979.59 (SCH) / 979.61 (UK)                        |
|--------------|------------------------------------------------------------------|
| Material:    | Plastic                                                          |
| Output:      | 120 W                                                            |
| Weight:      | 6 kg                                                             |
| Dimensions:  | 21 x 28 x 26 cm<br>(w x h x d)                                   |
| EAN Code:    | 7611210979586 (SEV)<br>7611210979593 (SCH)<br>7611210979616 (UK) |