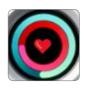

## Automatic cleaning

After 40 hours of operation, a reminder appears to activate the self-cleaning programme.