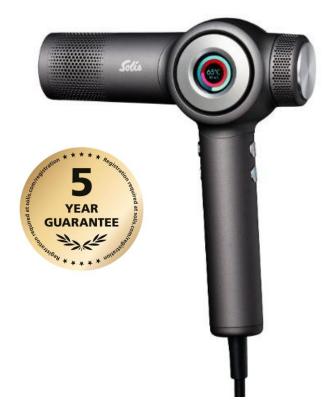

# Light as a feather

The hairdryer weighs just 325 g and thus prevents premature exhaustion.

innovative technology. It is also perfect as a travel hairdryer.

Extremely lightweight yet powerful: this hairdryer is equipped with a display and

## **Specifications**

| Article no.: | 969.65                        |
|--------------|-------------------------------|
| Material:    | Space grey                    |
| Output:      | 1′600 W                       |
| Weight:      | 325 g (without cable)         |
| Dimensions:  | 17 x 22 x 6 cm<br>(w x h x d) |
| EAN:         | 7611210969655                 |