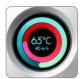

#### 4 programmes

Choose between the preset programmes JUNIOR, NATURAL, CARE or FAST DRY to vary the air volume or heat.

- + Temperature from 45 °C to 75 °C
- + Key lock (e.g. for children)
- + Magnetic air filter cover
- + Cold shot function
- + Ion technology
- + TFT LCD display
- + Brushless motor: quiet operation and long service life
- + Incl. 2 ondulating nozzles and 1 softstyler