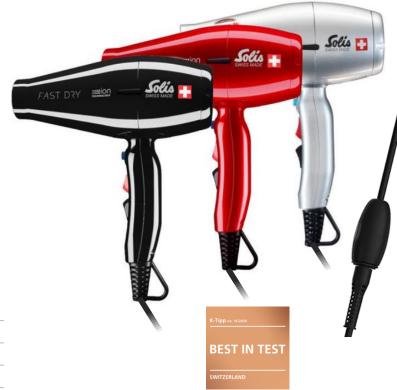

# SOLIS Fast Dry 360° ionic

Type 381

This professional heavy-duty hair dryer delivers a high-pressure air flow of up to 110 km/h and is equipped with ion technology for superfast drying as well as healthy and shiny hair.

## **Specifications**

| Article no.: | 968.15   968.16   968.17                      |
|--------------|-----------------------------------------------|
| Colour:      | black I silver I red                          |
| Output:      | 2,200 W                                       |
| Weight:      | 570 g (excl. cord)                            |
| Dimensions:  | 25 x 9 x 21 cm                                |
|              | (w x d x h)                                   |
| EAN:         | 7611210968153   7611210968160   7611210968177 |