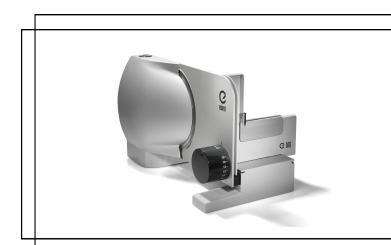

## **EUREL FOOD SLICER RS72**

Product Data Sheet

PRECISE, SAFE AND QUIET SLICER FOR LARGER PIECES OF FOOD.

Partly aluminium slicer, thanks to functionalities such as a larger carriage surface, a powerful and quiet DC motor and a quality 2in1 blade, allow very precise and fast slicing of thinner slices of food.

- Housing material: ABS + Aluminium
- High quality stainless steel blade 2in1
- Serrated blade diameter 17 cm
- Cutting width stepless adjustable 0 15 mm, extra fine adjustment 0 – 3 mm
- Large slicing surface
- Max cutting height 14 cm
- Incl. finger protection
- Safety switch
- Blade cover
- Anti slip feet for safe standing
- · Easy storage of the connecting cord
- Incl. collecting tray set (SAN) with a clip
- Complete user experience due to alwaysavailable QR code on the slicer

## **Technical specifications:**

- 220-240 V, 50-60 Hz
- 100 W
- DC Motor
- RPM approx. 110
- Weight: approx 2,46 kg
- Slicer dimensions:
  35,2 cm (L) x 23,8 cm (W) x 23 cm (H)
- Gift box dimensions: 38,8 cm (L) x 26,10 cm (W) x 28,30 cm (H)
- Standard pallet packing: 54 pcs (without transport box)